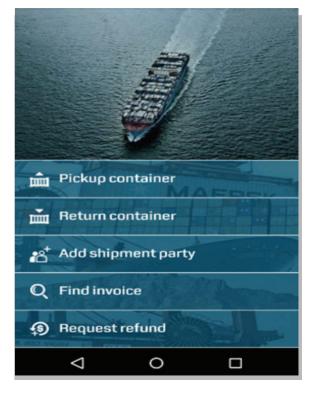

\*\* Advisory will be shared on complete guidance of the tool and on the commencement date

Upcoming projects

New Application, coming soon.....

Container 'Pick up' & 'Drop' date : Users will be able to submit via app their pick up and delivery date which informs how long they will be billed for

View Invoice : Users are able to view invoices via the app and they can also email invoice to any recipient they like to send invoices to

Add party to shipment: User is able to request to be added as a party to the shipment he's clearing

Apply for Refund: Users are able to apply for refund on their transactions with ability to attach photos of necessary documents

For new refund requests, please use the Nyota Portal and for refund status, please email us at TZREFUND@maersk.com. Please ensure that your bank details are updated with us at all times for timely processing of refund.