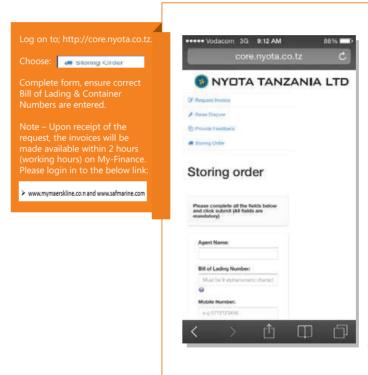

#### Storing order

| ease complete all the fields below and click submit (All fields are mandatory)                   |                            |          |      |  |  |  |
|--------------------------------------------------------------------------------------------------|----------------------------|----------|------|--|--|--|
|                                                                                                  |                            |          |      |  |  |  |
| Agent Name:                                                                                      |                            |          |      |  |  |  |
| Bill of Lading Number:                                                                           | Must be 9 alphanumeric cha | tracters |      |  |  |  |
| Mobile Number:                                                                                   | e.g 0712123456             |          |      |  |  |  |
| Email Address:                                                                                   | e.g. user@domain.com       |          |      |  |  |  |
| Container Numbers:                                                                               | Container no.              | Size     | Date |  |  |  |
| Enter upto 20 container numbers, container size and intended<br>date of return on separate lines |                            | 20"      | •    |  |  |  |
|                                                                                                  |                            | 20"      | •    |  |  |  |
|                                                                                                  |                            | 20"      | •    |  |  |  |
|                                                                                                  |                            | 20"      | •    |  |  |  |
|                                                                                                  |                            | 20"      | •    |  |  |  |
|                                                                                                  |                            | 20"      | •    |  |  |  |
|                                                                                                  |                            | 20"      | •    |  |  |  |
|                                                                                                  |                            | 20"      | •    |  |  |  |
|                                                                                                  |                            | 20"      | •    |  |  |  |
|                                                                                                  |                            | 20"      | •    |  |  |  |
|                                                                                                  |                            | 20"      | •    |  |  |  |
|                                                                                                  |                            | 20"      |      |  |  |  |
|                                                                                                  |                            | 20"      |      |  |  |  |
|                                                                                                  |                            | 20"      | •    |  |  |  |
|                                                                                                  |                            | 20"      | •    |  |  |  |
|                                                                                                  |                            | 20"      |      |  |  |  |
|                                                                                                  |                            | 20"      |      |  |  |  |
|                                                                                                  |                            | 20"      |      |  |  |  |
|                                                                                                  |                            | 20"      |      |  |  |  |
|                                                                                                  |                            | 20       | •    |  |  |  |
|                                                                                                  |                            |          |      |  |  |  |